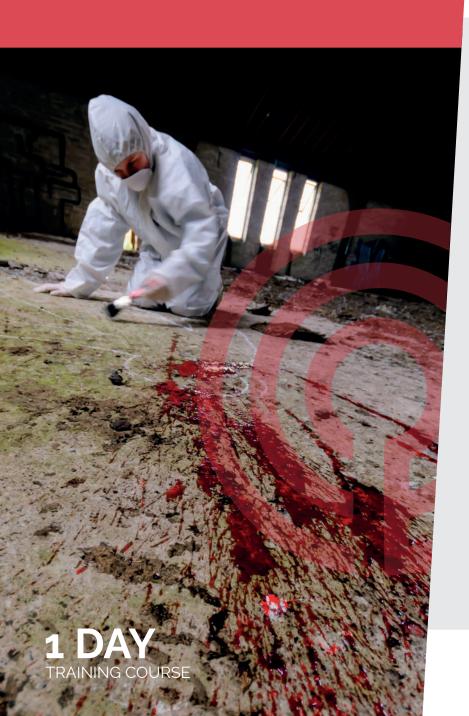

### Overview

This one-day introduction to blood pattern analysis covers a broad idea of what to expect at a scene involving the presence of blood, including the types of stains and patterns which can be observed.

Blood patterns at scenes - including the different surface types and their effects on blood patterns, reconstruction and alteration post-incident

Practical exercises in blood dynamics, reconstruction and target boards